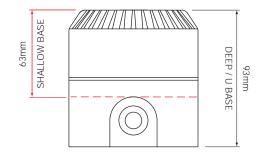

### **Features**

(s)\* Shallow Base (d)\* Deep / U Base

- 102dB(A) sound output
- 32 tones (user selectable)
- Two stage alarm
- Automatic synchronisation

# Description

RoLP, Shallow Base, Red Body RoLP, Deep Base, Red Body RoLP, U - Base, Red Body